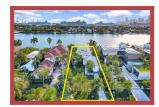

Single Family 306 S Hibiscus Dr, Miami Beach **#MLS: A11523444 \$ 11 900 000** 

| Listing date | 2024/01/29            |
|--------------|-----------------------|
| City         | Miami Beach, FL 33139 |
| Address      | 306 S Hibiscus Dr     |
| Area         | 222 m <sup>2</sup>    |
| Tax/year     | \$ 98 708             |
| Built year   | 1938                  |
| Bedrooms     | 3                     |
| Bathrooms    | 3                     |
| Garage       | <b>√</b>              |
| Waterfront   | *                     |

**306 S Hibiscus Dr Miami Beach, FL 33139 single family house for sale with MLS A11523444 located in Hibiscus Island.** Rare opportunity on the premier Hibiscus Island . Build your dream home on one of Miami Beachs most coveted private island neighborhoods. This lot (10,500 SQFT) offers grand water views of Miami Skyline and boasts 60 feet on the water. Plans on request, made by the famous Ferrari 308 designer Leonardo Fioravanti.